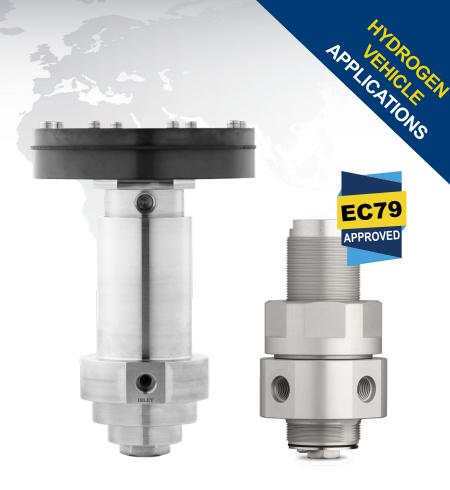

## AUTO438: EC79-APPROVED REGULATOR FOR H2 BUS AND TRUCK APPLICATIONS

The AUTO438 is an EC79 approved pistonsensed pressure regulator, certified for use on hydrogen service vehicles in the public domain, and designed specifically for hydrogen-powered buses and trucks.

During the EC79 testing process, it was put through over 90,000 cycles by external certification body, KIWA Nederland, which equates to 10 years life time on a typical installation!

To discuss how Pressure Tech can support your application, call our Sales team on +44 (0)1457 899 307 or send an email to <u>sales@pressure-tech.com</u>.