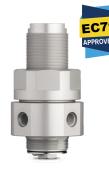

## AUTO438: EC79-APPROVED REGULATOR FOR H2 BUS AND TRUCK APPLICATIONS

The AUTO438 is an EC79 approved pistonsensed pressure regulator, certified for use on hydrogen service vehicles in the public domain, and designed specifically for hydrogen-powered buses and trucks.

REFUELLING

**RF1034** Max. In: 1,034 bar (15,000 psi) Max. Out: 1,034 bar (15,000 psi) Port Size: 3/8" & 9/16" MP CV: 0.3 Non-venting Fast flow, high pressure

**BUSES AND TRUCKS** 

AUT0438 Max. In: 438 bar (6,350 psi) Max. Out: 20 bar (290 psi) Port Size: 1/4" NPT / SAE CV: 0.5 Non-venting EC79 approved