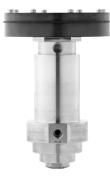

## AUTO438: EC79-APPROVED REGULATOR FOR H2 BUS AND TRUCK APPLICATIONS

The AUTO438 is an EC79 approved pistonsensed pressure regulator, certified for use on hydrogen service vehicles in the public domain, and designed specifically for hydrogen-powered buses and trucks.

During the EC79 testing process, it was put through over 90,000 cycles by external certification body, KIWA Nederland, which equates to 10 years life time on a typical installation!

To discuss how Pressure Tech can support your application, call our Sales team on +44 (0)1457 899 307 or send an email to <u>sales@pressure-tech.com</u>.