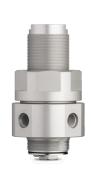

VEHICLES

AUT0875 Max. In: 875 bar (12,690 psi) Max. Out: 20 bar (290 psi) Port Size: 1/4" NPT / SAE CV: 0.5 Non-venting

Unit 24, Graphite Way, Derbyshire, UK, SK13 1QH +44 (0)1457 899 307 sales@pressure-tech.com www.pressure-tech.com